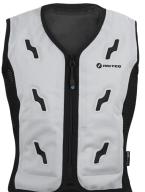

## Available in:

| Colors:                    | Black<br>Silver grey<br>Yellow             | <b>Art. nr.:</b> 11130601<br><b>Art. nr.:</b> 11130602<br><b>Art. nr.:</b> 11130607 |
|----------------------------|--------------------------------------------|-------------------------------------------------------------------------------------|
| Sizes:                     | XS, S, M, L, XL, 2XL, 3XL, 4XL, 5XL        |                                                                                     |
| Components:                |                                            |                                                                                     |
| Exterior: INUTEQ-DRY® Nylo |                                            | Nylon Jersey 50%, PU                                                                |
|                            | MICROBAN® Antibacterial treatment          |                                                                                     |
| Core:                      | INUTEQ-DRY <sup>®</sup> technology wicking |                                                                                     |
|                            | polyester fleece                           |                                                                                     |
| Interior:                  | INUTEQ-DRY <sup>®</sup> Nylon              |                                                                                     |
|                            |                                            |                                                                                     |