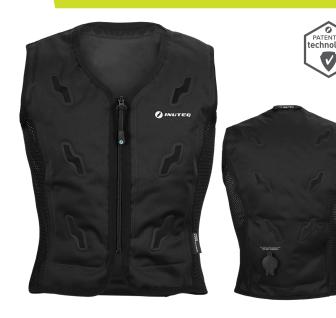

## **ACTIVATION IS EASY**

JUST FILL THE PRODUCT WITH (TAP) WATER

DISTRIBUTE THE WATER EVENLY AND SQUEEZE OUT ANY EXCESS WATER

ENJOY IMMEDIATE COOLING

The INUTEQ-DRY<sup>®</sup> evaporative cooling vest is a comfortable, full-fashioned lightweight vest. No refrigeration, additional gels or chemicals needed. The vest will reduce heat stress and fatigue, allowing you to perform better. This product performs best in low to medium humidity. The level of airflow determines the cooling effect.

The INUTEQ-DRY® evaporative cooling vest can be (re-)activated with tap water (500 ml. maximum - do not overfill). Cooling starts immediately.

- Incorporates a unique cooling technology
- Stays 100% dry in- and outside
- Machine washable and has an MICROBAN® antibacterial treatment
- Easy to use and re-use is easy to use and re-use
- Lightweight, non-toxic and durable
- Provides up to 15 °C cooling relief below ambient temperature
- Offers from 8 up to 72 hours of cooling comfort

## Available in:

| Colors:                    | Black<br>Silver grey<br>Yellow             | <b>Art. nr.:</b> 11130601<br><b>Art. nr.:</b> 11130602<br><b>Art. nr.:</b> 11130607 |
|----------------------------|--------------------------------------------|-------------------------------------------------------------------------------------|
| Sizes:                     | XS, S, M, L, XL, 2XL, 3XL, 4XL, 5XL        |                                                                                     |
| Components:                |                                            |                                                                                     |
| Exterior: INUTEQ-DRY® Nylo |                                            | Nylon Jersey 50%, PU                                                                |
|                            | MICROBAN® Antibacterial treatment          |                                                                                     |
| Core:                      | INUTEQ-DRY <sup>®</sup> technology wicking |                                                                                     |
|                            | polyester fleece                           |                                                                                     |
| Interior:                  | INUTEQ-DRY <sup>®</sup> Nylon              |                                                                                     |
|                            |                                            |                                                                                     |