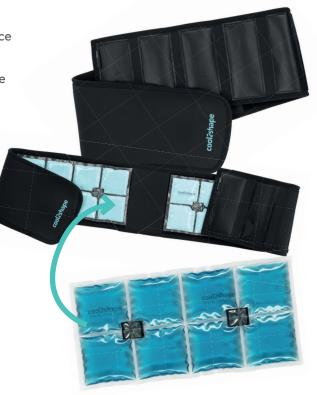

## cool2shape waist wrap

2. INSERT IN YOUR GARMENT

Available in

Colors: Black Art. nr.: 1325010100

Sizes: One size

Insert: Art. nr.: 1325011508

PCM inserts to be ordered seperately

Components

Outer Material: 50% nylon, 5% elastane,

45% neoprene

Adjustment: Velcro

PCM inserts: Set of two 8-cells units

Please order the bio-based PCM inserts separately

Osnabrückstraat 30 Deventer, The Netherlands

support@inuteq.com