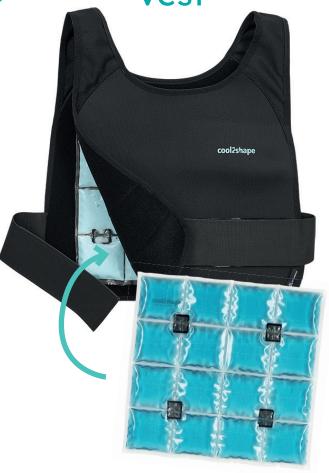

cool2shape vest

2. INSERT IN YOUR GARMENT

Available in

Colors: Black Art. nr.: 1313010100

Sizes: One size

Insert: Art. nr.: 1329011516

PCM inserts to be ordered seperately

Components

Outer Material: 50% nylon, 5% elastane,

45% neoprene

Adjustment: Velcro

PCM inserts: Set of two 16-cells units

Please order the bio-based PCM inserts separately

Osnabrückstraat 30 Contact:

Deventer, The Netherlands Tel.: +31 (0) 85 06 537 97