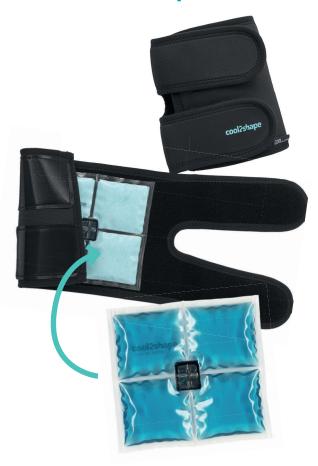

## cool2shape arm wrap (set)

2. INSERT IN YOUR GARMENT

## Available in

Colors: Black Art. nr.: 1326010100

Sizes: One size

Insert: Art. nr.: 1326011504

Please order the bio-based PCM inserts separately

Components

Outer Material: 50% nylon, 5% elastane,

45% neoprene

Adjustment: Velcro

PCM inserts: Set of two 4-cells units

Please order the bio-based PCM inserts separately

Osnabrückstraat 30

Deventer, The Netherlands
support@inuteq.com

Contact:

Office: +31 (0) 85 06 537 97