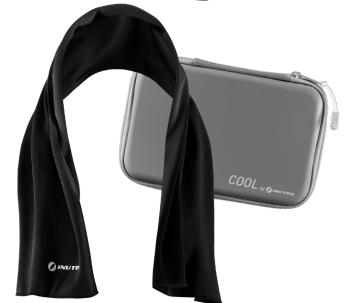

## Available in:

| Colors: | Ice Blue       | Art. nr.: 1631019300 |
|---------|----------------|----------------------|
|         | Midnight Black | Art. nr.: 1631020200 |

Sizes:

85cm x 30cm | 33" x 12"