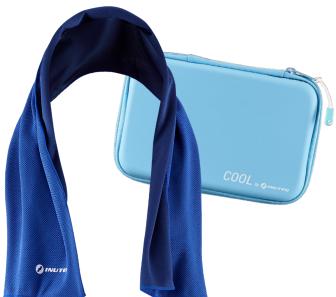

## Available in:

| Colors: | Ice Blue       | Art. nr.: 1631019300 |
|---------|----------------|----------------------|
|         | Midnight Black | Art. nr.: 1631020200 |

Sizes:

85cm x 30cm | 33" x 12"