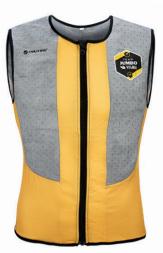

## **ACTIVATION IS EASY**

JUST SOAK IN WATER FOR ONE MINUTE

GENTLY SQUEEZE OUT EXCESS WATER

ENJOY IMMEDIATE COOLING

The Bodycool Xtreme is developed to fit tight around your body and give the ultimate cooling effect. Using this extreme cooling vest is a fast and easy way to beat the heat and stay fresh and cool at work, during sports and at leisure. The INUTEQ-PVA® evaporative cooling technology is a highly absorbent Polyvinyl Alcohol Fabric.

## Available in:

| Colors: | Black/Grey                    | Art. nr.: 15130201 |
|---------|-------------------------------|--------------------|
|         | Blue                          | Art. nr.: 15130103 |
|         | White/Grey                    | Art. nr.: 15080309 |
|         | Black/Yellow                  | Art. nr.: 15080107 |
|         | (Jumbo-Visma limited edition) |                    |
|         |                               |                    |