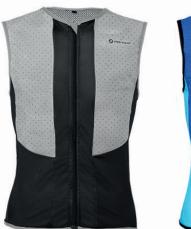

## Available in:

| Colors: | Black/Grey                    | Art. nr.: 15130201 |
|---------|-------------------------------|--------------------|
|         | Blue                          | Art. nr.: 15130103 |
|         | White/Grey                    | Art. nr.: 15080309 |
|         | Black/Yellow                  | Art. nr.: 15080107 |
|         | (Jumbo-Visma limited edition) |                    |
|         |                               |                    |