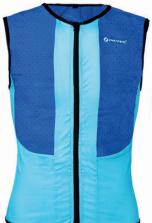

## Available in:

| Colors: | Black/Grey                    | Art. nr.: 15130201 |
|---------|-------------------------------|--------------------|
|         | Blue                          | Art. nr.: 15130103 |
|         | White/Grey                    | Art. nr.: 15080309 |
|         | Black/Yellow                  | Art. nr.: 15080107 |
|         | (Jumbo-Visma limited edition) |                    |
|         |                               |                    |