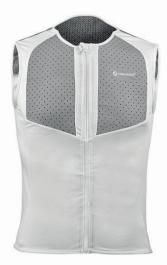

## Available in:

| Colors: | Black/Grey                    | Art. nr.: 15130201 |
|---------|-------------------------------|--------------------|
|         | Blue                          | Art. nr.: 15130103 |
|         | White/Grey                    | Art. nr.: 15080309 |
|         | Black/Yellow                  | Art. nr.: 15080107 |
|         | (Jumbo-Visma limited edition) |                    |
|         |                               |                    |