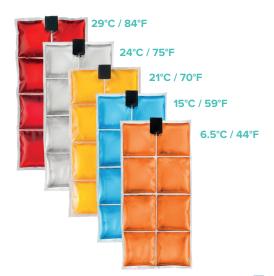

### Available in 5 different temperatures:

6.5°C / 44°F Art. nr.: 1364020608 (Sport) 15°C / 59°F **Art. nr.:** 1364021508 (Sport) Art. nr.: 1364022108 (Work) 21°C / 70°F 24°C / 75°F Art. nr.: 1364022408 (Work) 29°C / 84°F Art. nr.: 1364022908 (Work)