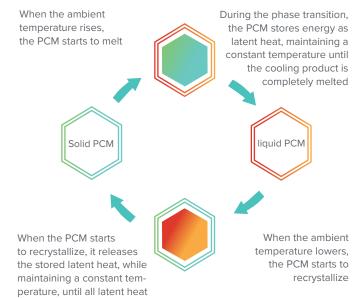

# **CONSTANT TEMPERATURE COOLING**

Our renewable bio-based Phase Change Material (PCM) cooling technology, is produced with materials of vegetable origin. Our INUTEQ PAC® products out-perform paraffin and salt hydrates PCM in a number of areas:

Our bio-based PCM is non-toxic, 100% biodegradable, low-flammable, durable, reusable, 20% lighter than water, and do not produce condensation.

**Activation:** simply put the product in ice water, refrigerator or freezer of store it at a lower temperature until it becomes fully solid.