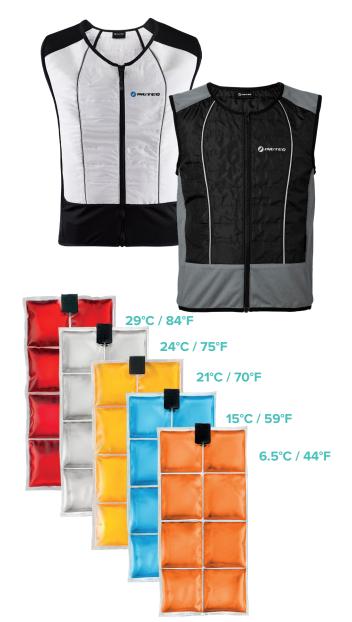

Hybrid cooling solution for ultimate relief: Evaporative INUTEQ-H2O® Cooling Fabric for 2 - 8 hours of cooling relief per soaking and INUTEQ-PAC® bio-based Phase Change Material inserts maintain a comfortable  $6.5^{\circ}$ C /  $44^{\circ}$ F or  $15^{\circ}$ C /  $59^{\circ}$ F for 1 up to 4.5 hours (depending selected PCM temperature). Please order our INUTEQ-PAC® bio-based PCM cooling inserts separately.

### Available in:

Colors: Black/Grey **Art. nr.:** 14130102

> White/Black Art. nr.: 14130109

Sizes: XS, S, M, L, XL, 2XL

**Components:** 

**Exterior:** 100% Polyester Fabric

Core: Superabsorbent INUTEQ-H2O®

### Available in 5 different temperatures:

6.5°C / 44°F Art. nr.: 1364020608 (Sport) 15°C / 59°F **Art. nr.:** 1364021508 (Sport) Art. nr.: 1364022108 (Work) 21°C / 70°F 24°C / 75°F Art. nr.: 1364022408 (Work) 29°C / 84°F Art. nr.: 1364022908 (Work)