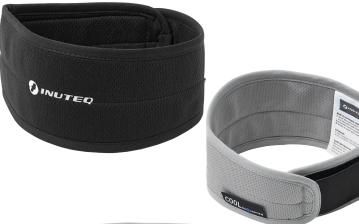

#### Available in:

Colors: Black Art. nr.: 1223020100

> Grey Art. nr.: 1223020200

Sizes: One size

### Components:

**Exterior:** 100% polyester

Core: INUTEQ H20® superabsorbent cooling

fabric with antibacterial properties

Interior: 100% polyester