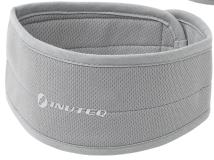

#### Available in:

Colors: Black Art. nr.: 1223020100

> Grey Art. nr.: 1223020200

Sizes: One size

### Components:

**Exterior:** 100% polyester

Core: INUTEQ H20® superabsorbent cooling

fabric with antibacterial properties

Interior: 100% polyester