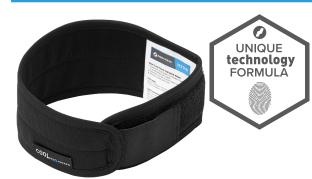

# **H20**®

Fast, easy and effective. Water based cooling for warm and active conditions.

### **ACTIVATION IS EASY**

The INUTEQ-H20® evaporative cooling Neckcool Pro is lightweight and easy to (re-) activate can be worn on multiple occasions, from work to sports and leisure.

These products perform best in low to medium humidity environments where airflow can reach the body. The level of airflow determines the cooling effect.

Wearing INUTEQ-H2O® accessories allow you to avoid heat stress and remain comfortably cool, thus enhancing your performance level.

- Antibacterial properties and machine washable
- Easy to use and re-use
- Lightweight, non-toxic and durable
- Provides up to 15°C cooling relief below ambient temperature
- Offers from 2 up to 8 hours of cooling comfort