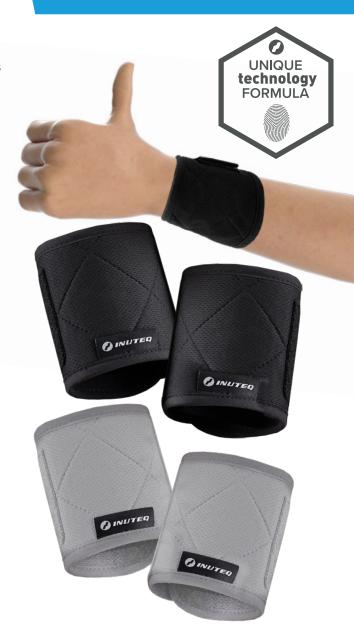

## **ACTIVATION IS EASY**

The INUTEQ-H20® evaporative cooling Wristcool Pro is lightweight and easy to (re-) activate. It can be worn on multiple occasions, from work to sports and leisure.

These products perform best in low to medium humidity environments where airflow can reach the body. The level of airflow determines the cooling effect.

Wearing INUTEQ-H2O® accessories allow you to avoid heat stress and remain comfortably cool, thus enhancing your performance level.

- Antibacterial properties and machine washable
- Easy to use and re-use
- Lightweight, non-toxic and durable
- Provides up to 15°C cooling relief below ambient temperature
- Offers from 2 up to 8 hours of cooling comfort

## Available in:

Colors: Black Art. nr.: 1227020100

> Grev Art. nr.: 1227020200

Sizes: One size

**Components:** 

**Exterior:** 100% polyester

Core: INUTEQ-H20® superabsorbent cooling

fabric with antibacterial properties