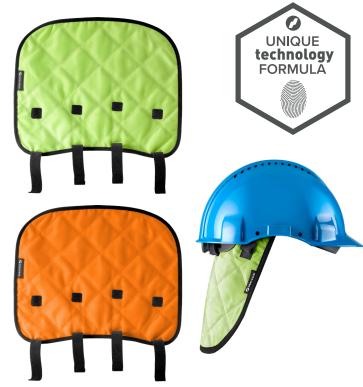

## **H20**®

Fast, easy and effective. Water based cooling for warm and active conditions.

## **ACTIVATION IS EASY**

The INUTEQ-H20® evaporative cooling neck shade is lightweight and easy to (re-) activate.

These products perform best in low to medium humidity environments where airflow can reach the body. The level of airflow determines the cooling effect.

Wearing these accessories allow you to avoid heat stress and remain comfortably cool, thus enhancing your performance level.

- Antibacterial properties and machine washable
- Easy to use and re-use
- Lightweight, non-toxic and durable
- Provides up to 15°C cooling relief below ambient temperature
- Offers 2 to 8 hours of cooling comfort

## Available in:

Colors: High Vis Yellow Art. nr.: 1222010700

> Orange Art. nr.: 1222010500 Silver Art. nr.: 1222010200

Sizes: One size

**Components:** 

**Exterior:** 100% polyester

Core: INUTEQ-H20® superabsorbent cooling

## **NECKCOOL HELMET BASIC**

Osnabrückstraat 30 7418 BN Deventer The Netherlands

INUTEQ INTERNATIONAL B.V. For more info or any questions, please contact us at:

Tel. +31 (0) 85 065 3797 E-mail: support@inuteq.com