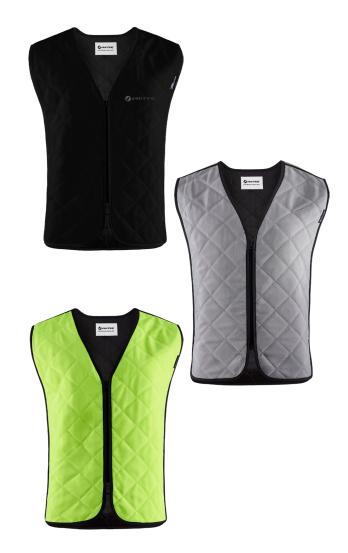

**H20**®

Fast, easy and effective. Water based cooling for warm and active conditions.

## ACTIVATION IS EASY

JUST SOAK IN WATER FOR TWO MINUTES

GENTLY SQUEEZE OUT EXCESS WATER

ENJOY IMMEDIATE COOLING

This INUTEQ-H20<sup>®</sup> evaporative cooling vest is lightweight and easy to (re-) activate. This vest can be worn on multiple occasions, from work to sports and leisure.

## Available in:

| Colors:     | Black           | Art. nr.: 12130201 |
|-------------|-----------------|--------------------|
|             | Silver          | Art. nr.: 12130202 |
|             | Yellow          | Art. nr.: 12130207 |
| Sizes:      | XS, S, M, L, XL | , 2XL, 3XL, 4XL    |
|             |                 |                    |
| Components: |                 |                    |