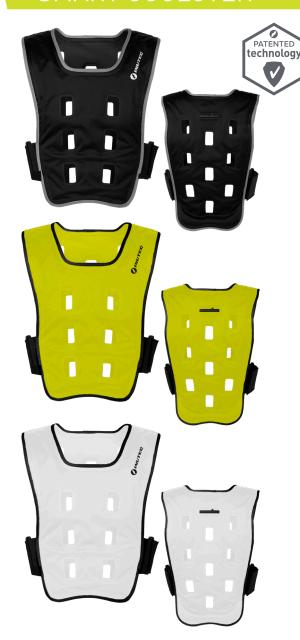

## Available in:

Colors: Black Art. nr.: 11020101

> Fluor yellow Art. nr.: 11020107 Art. nr.: 11020109 White

S/M, L/XL, 2XL/3XL Sizes:

Components:

**Exterior:** INUTEQ-DRY® Nylon Jersey 50%,

PU 50% Ultra Fresh Antibacterial treatment